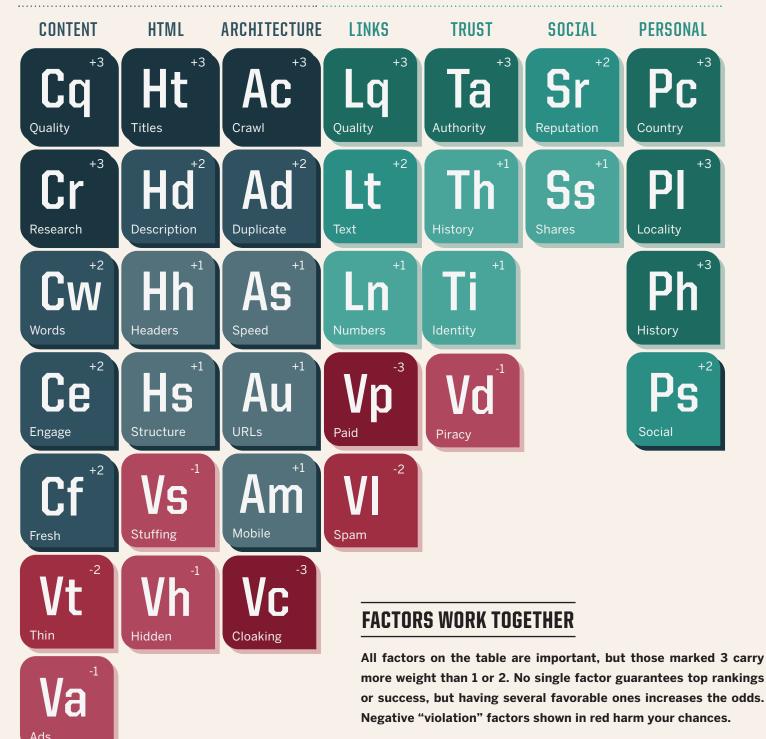

#### **ON-THE-PAGE FACTORS**

CONTENT

These elements are in the direct control of the publisher

| CONTENT |             |                                                                           |  |
|---------|-------------|---------------------------------------------------------------------------|--|
| Cq      | QUALITY     | Are pages well written & have substantial quality content?                |  |
| Cr      | RESEARCH    | Have you researched the keywords people may use to find your content?     |  |
| Cw      | WORDS       | Do pages use words & phrases<br>you hope they'll be found for?            |  |
| Ce      | ENGAGE      | Do visitors spend time reading<br>or "bounce" away quickly?               |  |
| Cf      | FRESH       | Are pages fresh & about "hot" topics?                                     |  |
| Vt      | THIN        | ls content "thin" or "shallow"<br>& lacking substance?                    |  |
| Va      | ADS         | ls your content ad-heavy,<br>especially "above the fold?"                 |  |
| HTML    |             |                                                                           |  |
| Ht      | TITLES      | Do HTML title tags contain<br>keywords relevant to page topics?           |  |
| Hd      | DESCRIPTION | Do meta description tags describe what pages are about?                   |  |
| Hh      | HEADERS     | Do headlines & subheads use header tags with relevant keywords?           |  |
| Hs      | STRUCTURE   | Do pages use structured data to enhance listings?                         |  |
| Vs      | STUFFING    | Do you excessively use words you<br>want pages to be found for?           |  |
| Vh      | HIDDEN      | Do colors or design "hide" words<br>you want pages to be found for?       |  |
| ARCHI   | TECTURE     |                                                                           |  |
| Ac      | CRAWL       | Can search engines easily<br>"crawl" pages on site?                       |  |
| Ad      | DUPLICATE   | Does site manage duplicate<br>content issues well?                        |  |
| As      | SPEED       | Does site load quickly?                                                   |  |
| Au      | URLS        | Are URLs short & contain meaningful<br>keywords to page topics?           |  |
| Am      | MOBILE      | Does your site work well for mobile visitors, on smartphones and tablets? |  |
| Vc      | CLOAKING    | Do you show search engines<br>different pages than humans?                |  |

#### **ON-THE-PAGE SEO**

### **OFF-THE-PAGE SEO**

## **OFF-THE-PAGE FACTORS**

Elements influenced by readers, visitors & other publishers

| LINKS    |            |                                                                             |  |
|----------|------------|-----------------------------------------------------------------------------|--|
| Lq       | QUALITY    | Are links from trusted, quality<br>or respected web sites?                  |  |
| Lt       | TEXT       | Do links pointing at pages use words<br>you hope they'll be found for?      |  |
| Ln       | NUMBER     | Do many links point<br>at your web pages?                                   |  |
| Vp       | PAID       | Have you purchased links in hopes of better rankings?                       |  |
| VI       | SPAM       | Have you created many links by spam-<br>ming blogs, forums or other places? |  |
| TRUST    |            |                                                                             |  |
| Та       | AUTHORITY  | Do links, shares & other factors make site a trusted authority?             |  |
| Th       | HISTORY    | Has site or its domain been around a long time, operating in same way?      |  |
| Ti       | IDENTITY   | Does site use means to verify its identity & that of authors?               |  |
| Vd       | PIRACY     | Has site been flagged for<br>hosting pirated content?                       |  |
| SOCIAL   |            |                                                                             |  |
| Sr       | REPUTATION | Do those respected on social networks share your content?                   |  |
| Ss       | SHARES     | Do many share your content<br>on social networks?                           |  |
| PERSONAL |            |                                                                             |  |
| Pc       | COUNTRY    | What country is someone located in?                                         |  |
| PI       | LOCALITY   | What city or local area<br>is someone located in?                           |  |
| Ph       | HISTORY    | Has someone regularly visited your site or socially favored it?             |  |
| Ps       | SOCIAL     | Have your friends socially favored the site?                                |  |